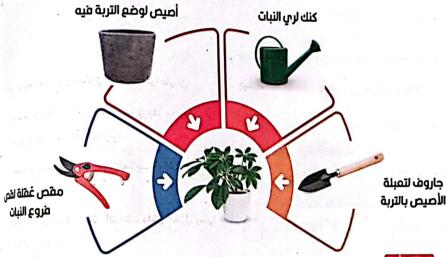

من ساق النبات بحيث يحتوي على بُرعمين أو ثلاثة على الأقل ويُفضَّل أن تؤخذ من وسط الفرع.
  - زراعة العُقل في بيئة مناسبة، في التربة أو في وسط مائي على أن يُترك بُرعم
- في الهواء والبُرعم الآخر تحت مستوى سطح التربة أو في الوسط المائي حيث تنمو الجذور أسفل مكان القطع.







| <br>مكان زراعته<br>في المنزل              | التسميد                 | الرئي     | طُرق التكاثر                             | نوع النبات | اسم النبات |
|-------------------------------------------|-------------------------|-----------|------------------------------------------|------------|------------|
| في أي مكان<br>بالمنزل<br>يكون به<br>الشمس | کل<br>(۱۵ –۲۰)<br>یومًا | على فترات | التكاثر<br>الخضري<br>باستخدام<br>الأوراق |            | جلد النمر  |

## اللَّدوات الواجب توافرها لزراعة النباتات والعناية بها في المنزل



- حجم النبات يجب أن يتناسب مع حجم الأصيص المزروع فيه لعدم تزاحم النباتات داخل الأصيص وذلك لإتاحة الفرصا للنبات أن ينمو بطريقة جيدة.

### thin Simil

• اقرأ المعلومات عن هذه النباتات، ثُمُّ أجب:



الأوليفيرا

- يُروى على فترات.
  - من الصبّارات.
- يتحمُّل ظروف الجوُّ القاسية.

لنراجع

١- ما أهمّية إضافة السماد للنبات بشكل منتظم؟

٢- اختر نباتًا ووضع طريقة زراعته.

الياسمين البلدي

- يُروى بصفة ..... لكى ينمو.

- من النباتات المزهرة.

- لا يتحمُّل الظروف القاسية.

## اختبر نفسك على الموضوع الخامس



| المهن الصناء | موضوع |
|--------------|-------|
| ,            | سادس  |

| في نهاية الموضوع سيكون التلميذ قادرًا على أن،                         | جنِد جدُا | جند | بعاجة إلى مجهود أكبر |
|-----------------------------------------------------------------------|-----------|-----|------------